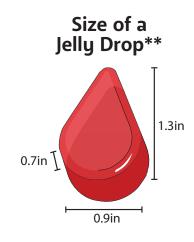

## 7 Regular Easy to Chew on the IDDSI scale

\*for people with impaired ability to consume adequate quantities of water